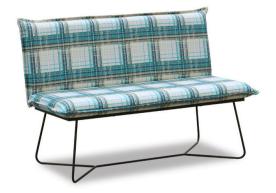

## **YVETTE SOFA**

### **DETAILS**

Steel rod frame powdercoated in a colour of your choice.

Upholstered pillow style seat and back cushion in your selected material (COM).

Optional stitching detail.

Manufactured in Australia by Identity Furniture.

#### **DIMENSIONS**

Width 1200mm - Depth 600mm -Height 800mm Seat Height 450mm