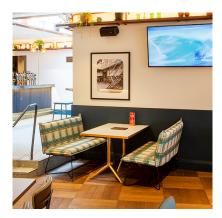

## **YVETTE SOFA**

### **DETAILS**

Steel rod frame powdercoated in a colour of your choice.

Upholstered pillow style seat and back cushion in your selected material (COM).

Optional stitching detail.

Manufactured in Australia by Identity Furniture.

#### **LEAD TIME**

8 - 10 Weeks

#### **AREAS**

Can be made suitable for outdoor use.

#### **STACKABLE**

No

#### **DIMENSIONS**

Width 1200mm - Depth 600mm -Height 800mm Seat Height 450mm

#### **WARRANTY**

2 Years

Please be aware items made with natural products such as timber may show slight variations in colour and texture from the



images shown.

\_\_\_\_

**Categories:** <u>Lounge</u>, <u>No arms</u>, <u>Outdoor</u>, <u>Sofas</u>, <u>Steel</u>, <u>Suitable for Dining</u>, <u>Upholstered</u>

# **GALLERY IMAGES**