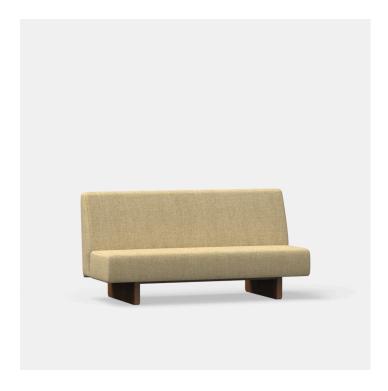

## WINSTON BOOTH SEAT

Solid Victorian Ash frame in natural or stained finish

Internal timber frame upholstered with high density commercial foam

Upholstered with detail stitching in your selected material (COM)

Suitable for indoor use only

Commonly used in Restaurants, Bistros, Cafes & Lounge areas

Manufactured in Australia by Identity Furniture with a lead time of approximately 4-6 weeks

## Standard Sizes:

V1 - Width: 2100mm Depth: 660mm Height: 870mm Seat Height: 470mm V2 - Width: 1800mm Depth: 660mm Height: 870mm Seat Height: 470mm V3 - Width: 1500mm Depth: 660mm Height: 870mm Seat Height: 470mm