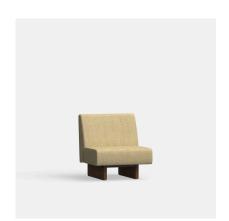

## WINSTON BOOTH SEAT

Solid Victorian Ash frame in natural or stained finish

Internal timber frame upholstered with high density commercial foam

Upholstered with detail stitching in your selected material (COM)

## Standard Sizes:

V1 - Width: 2100mm Depth: 660mm Height: 870mm Seat Height: 470mm V2 - Width: 1800mm Depth: 660mm Height: 870mm Seat Height: 470mm V3 - Width: 1500mm Depth: 660mm Height: 870mm Seat Height: 470mm