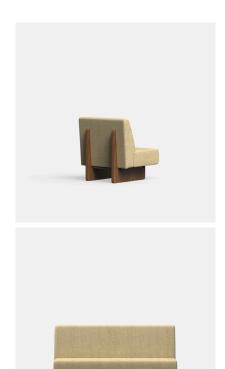

## WINSTON BOOTH SEAT

Solid Victorian Ash frame in natural or stained finish

Internal timber frame upholstered with high density commercial foam

Upholstered with detail stitching in your selected material (COM)

## Standard Sizes:

V1 - Width: 2100mm Depth: 660mm Height: 870mm Seat Height: 470mm V2 - Width: 1800mm Depth: 660mm Height: 870mm Seat Height: 470mm V3 - Width: 1500mm Depth: 660mm Height: 870mm Seat Height: 470mm