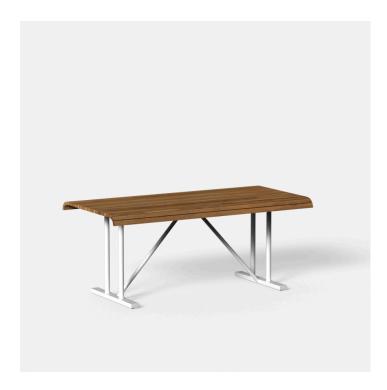

## **SAMPSON TABLE**

## **DETAILS**

Steel frame powdercoated in a colour of your choice.

Top material and design of your choice, recommended stained solid timber top.

Optional curved slat detail.

Manufactured in Australia by Identity Furniture.

## **DIMENSIONS**

Standard Dining Height 750mm
Minimum size recommended: Width
700mm - Length 1800mm
Custom sizes available (P.O.A)