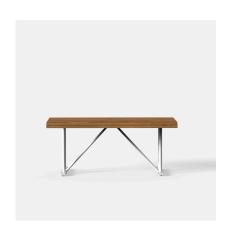

## **DETAILS**

Steel frame powdercoated in a colour of your choice.

Top material and design of your choice, recommended stained solid timber top.

Optional curved slat detail.

Manufactured in Australia by Identity Furniture.

## **DIMENSIONS**

Standard Dining Height 750mm
Minimum size recommended: Width
700mm - Length 1800mm
Custom sizes available (P.O.A)