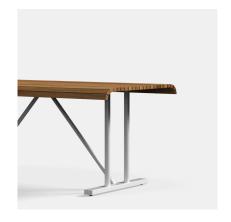

## **DETAILS**

Steel frame powdercoated in a colour of your choice.

Top material and design of your choice, recommended stained solid timber top.

Optional curved slat detail.

Manufactured in Australia by Identity Furniture.

## **DIMENSIONS**

Standard Dining Height 750mm
Minimum size recommended: Width
700mm - Length 1800mm
Custom sizes available (P.O.A)