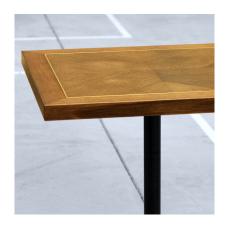

## **RHINO TABLE**

Zinc-plated steel rhino base in a powdercoated finish.

Tabletop options include; select grade Vic Ash, rustic Vic Ash, American Oak, compact laminate, prefinished laminate, stone, Corian, etc.

Optional auto-adjustable feet and table joiners secured to the underside of tabletop available.

Custom Metal edge option available.

Suitable for indoor use and outdoor use.

Manufactured in Australia by Identity Furniture with a lead time of 6-8 weeks.