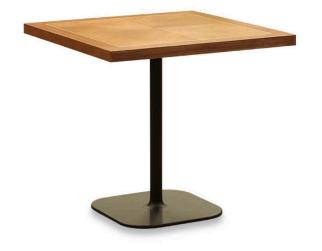

## **RHINO TABLE**

Zinc-plated steel rhino base in a powdercoated finish.

Tabletop options include; select grade Vic Ash, rustic Vic Ash, American Oak, compact laminate, prefinished laminate, stone, Corian, etc.

## **Standard Sizes:**

V1 - Length: 800mm Depth: 800mm

Height: 750mm

Custom sizes available (P.O.A)

Categories: Central Column, Dining

Tables, Outdoor, Tables