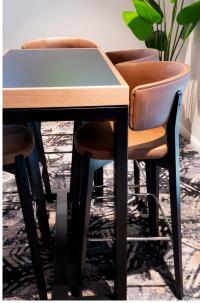

# **QUATTRO TIMBER DRYBAR**

### **DETAILS**

Solid Australian Ash frame in natural or stained finish.

Top material and design of your choice, recommended stained solid timber top.

Manufactured in Australia by Identity Furniture.

# **DIMENSIONS**

Standard Drybar Height 1050mm Minimum size recommended: Width 800mm - Length 1800mm No round tops Custom sizes available (P.O.A)