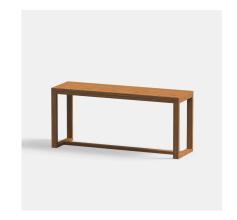

# **QUATTRO TIMBER DRYBAR**

### **DETAILS**

Solid Australian Ash frame in natural or stained finish.

Top material and design of your choice, recommended stained solid timber top.

Manufactured in Australia by Identity Furniture.