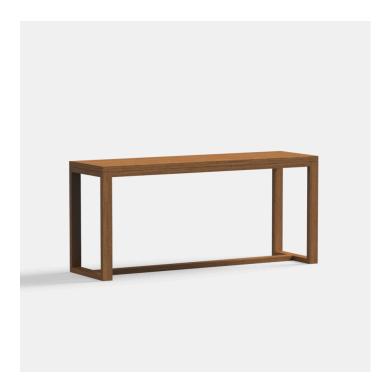

# **QUATTRO TIMBER DRYBAR**

### **DETAILS**

Solid Australian Ash frame in natural or stained finish.

Top material and design of your choice, recommended stained solid timber top.

Manufactured in Australia by Identity Furniture.

# **DIMENSIONS**

Standard Drybar Height 1050mm Minimum size recommended: Width 800mm - Length 1800mm No round tops Custom sizes available (P.O.A)