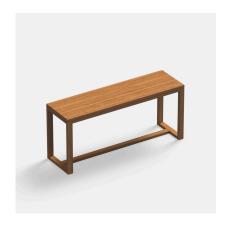

# **QUATTRO TIMBER DRYBAR**

### **DETAILS**

Solid Australian Ash frame in natural or stained finish.

Top material and design of your choice, recommended stained solid timber top.

Manufactured in Australia by Identity Furniture.