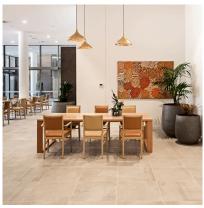

## **QUATTRO TIMBER TABLE**

32mm solid Vic Ash tabletop with 120x42mm Vic Ash sled legs.

Natural or stained finish with 2pac lacquer.

Tabletop options include; steel band, solid brass edge, select grade Vic Ash, rustic Vic Ash, American Oak, compact laminate, prefinished laminate, stone, Corian, etc.

Sled base available.

Suitable for indoor use.

Manufactured in Australia by Identity Furniture with a lead time of 6 weeks.