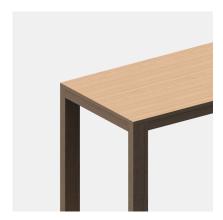

## **QUATTRO TIMBER TABLE**

32mm solid Vic Ash tabletop with 120x42mm Vic Ash sled legs.

Natural or stained finish with 2pac lacquer.

Tabletop options include; steel band, solid brass edge, select grade Vic Ash, rustic Vic Ash, American Oak, compact laminate, prefinished laminate, stone, Corian, etc.