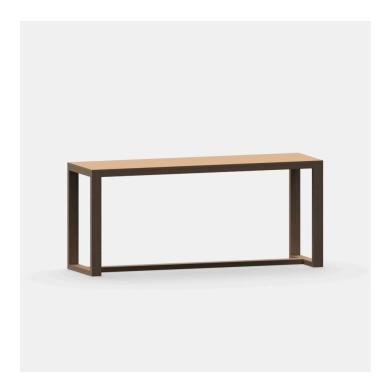

## **QUATTRO TIMBER TABLE**

32mm solid Vic Ash tabletop with 120x42mm Vic Ash sled legs.

Natural or stained finish with 2pac lacquer.

Tabletop options include; steel band, solid brass edge, select grade Vic Ash, rustic Vic Ash, American Oak, compact laminate, prefinished laminate, stone, Corian, etc.

Sled base available.

Suitable for indoor use.

Manufactured in Australia by Identity Furniture with a lead time of 6 weeks.

## **Standard Sizes:**

**V1** -

Length: 2400mm Width: 800mm Heig

**ht:** 750mm

**V2** -

Length: 1800mm Width: 800mm Heig

**ht:** 750mm

Custom sizes available (P.O.A)