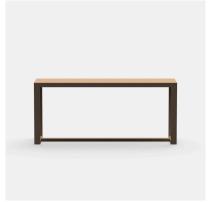

## **QUATTRO TIMBER TABLE**

32mm solid Vic Ash tabletop with 120x42mm Vic Ash sled legs.

Natural or stained finish with 2pac lacquer.

Tabletop options include; steel band, solid brass edge, select grade Vic Ash, rustic Vic Ash, American Oak, compact laminate, prefinished laminate, stone, Corian, etc.

Sled base available.

Suitable for indoor use.

Manufactured in Australia by Identity Furniture with a lead time of 6 weeks.

## **Standard Sizes:**

**V1** -

Length: 2400mm Width: 800mm Heig

**ht:** 750mm

**V2** -

Length: 1800mm Width: 800mm Heig

**ht:** 750mm

Custom sizes available (P.O.A)