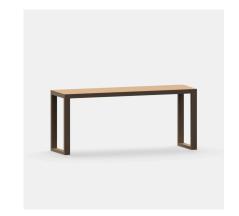

## **QUATTRO TIMBER TABLE**

32mm solid Vic Ash tabletop with 120x42mm Vic Ash sled legs.

Natural or stained finish with 2pac lacquer.

Tabletop options include; steel band, solid brass edge, select grade Vic Ash, rustic Vic Ash, American Oak, compact laminate, prefinished laminate, stone, Corian, etc.

Sled base available.

Suitable for indoor use.

Manufactured in Australia by Identity Furniture with a lead time of 6 weeks.

## **Standard Sizes:**

**V1** -

Length: 2400mm Width: 800mm Heig

**ht:** 750mm

**V2** -

Length: 1800mm Width: 800mm Heig

**ht:** 750mm

Custom sizes available (P.O.A)