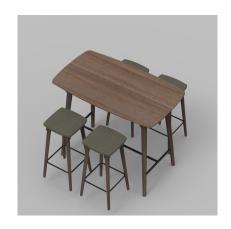

## **PUNCHBOWL DRYBAR**

Solid Victorian Ash frame in natural or stained finish

Table top options include, select grade Vic Ash, rustic Ash, American Oak compact laminate, prefinished laminate, stone, Corian, etc..

Steel footrail in powdercoated, chrome or brass plated or brushed stainless steel finish

Suitable for indoor use only. Commonly used in Restaurants, Bistros, Cafe's, Lounge areas, Sport's Bars & TAB's

Manufactured in Australia by Identity Furniture with a lead time of approximately 4-6 weeks

## Standard Sizes:

**V1 - Length:** 2400mm

Depth: 800mm Height: 1050mm V1 - Length: 1800mm Depth:

700mm **Height:** 1050mm

Custom sizes available (P.O.A)

Categories: 4-leg, High tables, Tables