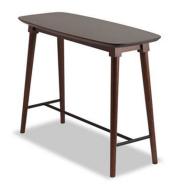

## **PUNCHBOWL DRYBAR**

Solid Victorian Ash frame in natural or stained finish

Table top options include, select grade Vic Ash, rustic Ash, American Oak compact laminate, prefinished laminate, stone, Corian, etc..

Steel footrail in powdercoated, chrome or brass plated or brushed stainless steel finish

Suitable for indoor use only. Commonly used in Restaurants, Bistros, Cafe's, Lounge areas, Sport's Bars & TAB's

Manufactured in Australia by Identity Furniture with a lead time of approximately 4-6 weeks

## Standard Sizes:

**V1 - Length:** 2400mm

Depth: 800mm Height: 1050mm V1 - Length: 1800mm Depth:

700mm **Height:** 1050mm

Custom sizes available (P.O.A)

Categories: 4-leg, High tables, Tables