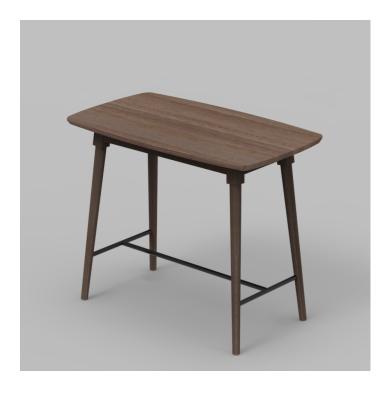

## **PUNCHBOWL DRYBAR**

Solid Victorian Ash frame in natural or stained finish

Table top options include, select grade Vic Ash, rustic Ash, American Oak compact laminate, prefinished laminate, stone, Corian, etc..

Steel footrail in powdercoated, chrome or brass plated or brushed stainless steel finish

Suitable for indoor use only. Commonly used in Restaurants, Bistros, Cafe's, Lounge areas, Sport's Bars & TAB's

Manufactured in Australia by Identity Furniture with a lead time of approximately 4-6 weeks

## Standard Sizes:

**V1 - Length:** 2400mm

Depth: 800mm Height: 1050mm V1 - Length: 1800mm Depth:

700mm **Height:** 1050mm

Custom sizes available (P.O.A)

Categories: 4-leg, High tables, Tables