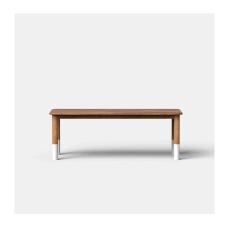

## **PROVINCE TABLE**

Solid Victorian Ash frame with gum veins filled with black epoxy.

Stained with an oiled or 2pac lacquered finish.

Thick Victorian Ash top with a profiled edge.

Round legs with 250mm high steel socks with a powdercoated finish.

Tabletop options include; select grade Vic Ash, rustic Vic Ash, American Oak, compact laminate, prefinished laminate, stone, Corian, etc.

Suitable for indoor use only.

Manufactured in Australia by Identity Furniture with a lead time of 6 weeks.

## **Standard Sizes:**

V1 -

Length: 2400mm Width: 800mm Heig

**ht:** 750mm

**V2** -

Length: 1800mm Width: 800mm Heig

**ht:** 750mm

Custom sizes available (P.O.A)