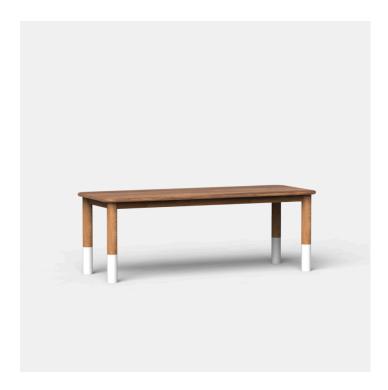

## **PROVINCE TABLE**

Solid Victorian Ash frame with gum veins filled with black epoxy.

Stained with an oiled or 2pac lacquered finish.

Thick Victorian Ash top with a profiled edge.

Round legs with 250mm high steel socks with a powdercoated finish.

Tabletop options include; select grade Vic Ash, rustic Vic Ash, American Oak, compact laminate, prefinished laminate, stone, Corian, etc.

Suitable for indoor use only.

Manufactured in Australia by Identity Furniture with a lead time of 6 weeks.

## **Standard Sizes:**

V1 -

Length: 2400mm Width: 800mm Heig

**ht:** 750mm

**V2** -

Length: 1800mm Width: 800mm Heig

**ht:** 750mm

Custom sizes available (P.O.A)