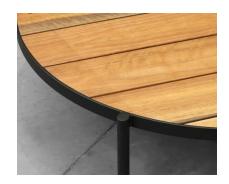

## **POOL LOW TABLE**

Steel frame including 30x3mm top edge band and 25mm round legs in a powdercoated finish.

Tabletop options include; select grade Vic Ash, rustic Vic Ash, American Oak, compact laminate, prefinished laminate, stone, Corian, etc.

Suitable for indoor or outdoor use depending on the tabletop specification.

Manufactured in Australia by Identity Furniture with a lead time of 4-6 weeks.

## Standard Sizes:

**V1** -

**Diameter:** 900mm **Height:** 450mm

V2 -

**Diameter:** 600mm **Height:** 450mm

Custom sizes available (P.O.A)

Categories: Low Tables, Outdoor,

Tables