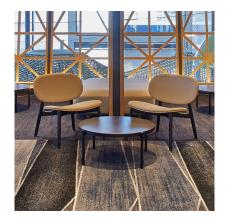

## **POOL LOW TABLE**

Steel frame including 30x3mm top edge band and 25mm round legs in a powdercoated finish.

Tabletop options include; select grade Vic Ash, rustic Vic Ash, American Oak, compact laminate, prefinished laminate, stone, Corian, etc.

Suitable for indoor or outdoor use depending on the tabletop specification.

Manufactured in Australia by Identity Furniture with a lead time of 4-6 weeks.

## Standard Sizes:

**V1** -

**Diameter:** 900mm **Height:** 450mm

V2 -

**Diameter:** 600mm **Height:** 450mm

Custom sizes available (P.O.A)

Categories: Low Tables, Outdoor,

Tables