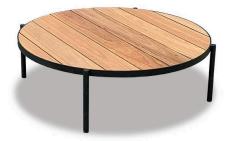

## **POOL LOW TABLE**

Steel frame including 30x3mm top edge band and 25mm round legs in a powdercoated finish.

Tabletop options include; select grade Vic Ash, rustic Vic Ash, American Oak, compact laminate, prefinished laminate, stone, Corian, etc.

Suitable for indoor or outdoor use depending on the tabletop specification.

Manufactured in Australia by Identity Furniture with a lead time of 4-6 weeks.

## Standard Sizes:

**V1** -

**Diameter:** 900mm **Height:** 450mm

V2 -

**Diameter:** 600mm **Height:** 450mm

Custom sizes available (P.O.A)

Categories: Low Tables, Outdoor,

Tables