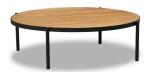

## **POOL LOW TABLE**

Steel frame including 30x3mm top edge band and 25mm round legs in a powdercoated finish.

Tabletop options include; select grade Vic Ash, rustic Vic Ash, American Oak, compact laminate, prefinished laminate, stone, Corian, etc.

Suitable for indoor or outdoor use depending on the tabletop specification.

Manufactured in Australia by Identity Furniture with a lead time of 4-6 weeks.

## Standard Sizes:

**V1** -

**Diameter:** 900mm **Height:** 450mm

V2 -

**Diameter:** 600mm **Height:** 450mm

Custom sizes available (P.O.A)

Categories: Low Tables, Outdoor,

Tables