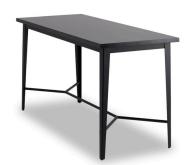

## **PERRY DRYBAR**

Table top options include, select grade Vic Ash, rustic Ash, American Oak slatted hardwood, compact laminate, prefinished laminate, stone, Corian, etc.

Steel frame with chrome plated finish or powdercoated finish