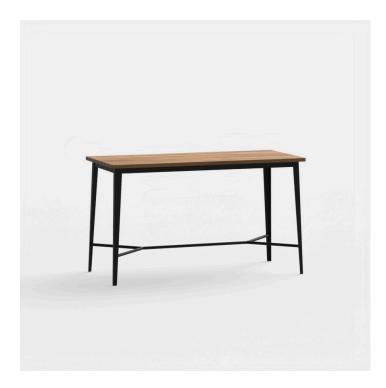

## **PERRY DRYBAR**

Table top options include, select grade Vic Ash, rustic Ash, American Oak slatted hardwood, compact laminate, prefinished laminate, stone, Corian, etc.

Steel frame with chrome plated finish or powdercoated finish

## **Standard Sizes:**

**V1** -

Length: 2400mm Depth: 800mm Heig

**ht:** 1050mm

V2 - Length: 1800mm Depth:

700mm **Height:** 1050mm

Custom sizes available (P.O.A)

Categories: 4-leg, High tables, Tables