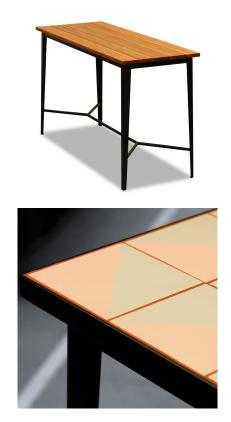

## **PERRY DRYBAR**

Table top options include, select grade Vic Ash, rustic Ash, American Oak slatted hardwood, compact laminate, prefinished laminate, stone, Corian, etc.

Steel frame with chrome plated finish or powdercoated finish