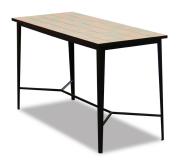

## **PERRY DRYBAR**

Table top options include, select grade Vic Ash, rustic Ash, American Oak slatted hardwood, compact laminate, prefinished laminate, stone, Corian, etc.

Steel frame with chrome plated finish or powdercoated finish