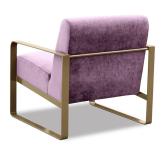

## **MARCONI LOUNGE**

Steel flat bar frame with radius corners in a powdercoated finish or stainless steel finish.

Hardwood internal frame with commercial grade fire retardant foam.

Upholstered seat pad and backrest in your selected material (COM).

Upholstered armrests are available on request.

Suitable for indoor use only.

Not stackable.

Manufactured in Australia by Identity Furniture with a lead time of approximately 4-6 weeks.

**Depth:** 750mm **Width:** 680mm **Back Height:** 630mm **Seat Height:** 420mm