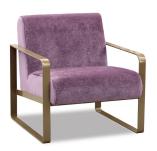

## **MARCONI LOUNGE**

Steel flat bar frame with radius corners in a powdercoated finish or stainless steel finish.

Hardwood internal frame with commercial grade fire retardant foam.

Upholstered seat pad and backrest in your selected material (COM).

Upholstered armrests are available on request.

Suitable for indoor use only.

Not stackable.

Manufactured in Australia by Identity Furniture with a lead time of approximately 4-6 weeks.

**Depth:** 750mm **Width:** 680mm **Back Height:** 630mm **Seat Height:** 420mm