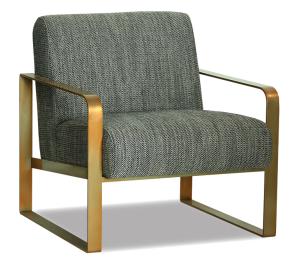

## **MARCONI LOUNGE**

Steel flat bar frame with radius corners in a powdercoated finish or stainless steel finish.

Hardwood internal frame with commercial grade fire retardant foam.

Upholstered seat pad and backrest in your selected material (COM).

Upholstered armrests are available on request.

Suitable for indoor use only.

Not stackable.

Manufactured in Australia by Identity Furniture with a lead time of approximately 4-6 weeks.

**Depth:** 750mm **Width:** 680mm **Back Height:** 630mm **Seat Height:** 420mm