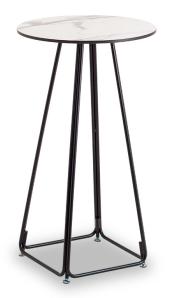

## **LUNAR 5444 DRYBAR**

## P.O.A

Table top options include; select grade Vic Ash, rustic Vic Ash, American Oak, compact laminate, prefinished laminate, stone, Corian, etc

Steel rod frame with powdercoated finish

Suitable for indoor use only

**Width** 450-700mm - **Depth** 450-700mm - **Height** 1050mm + Top

Categories: High tables, Tables