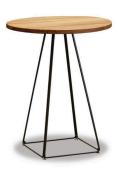

## **LUNAR 5444 DRYBAR**

## P.O.A

Table top options include; select grade Vic Ash, rustic Vic Ash, American Oak, compact laminate, prefinished laminate, stone, Corian, etc

Steel rod frame with powdercoated finish

Suitable for indoor use only

**Width** 450-700mm - **Depth** 450-700mm - **Height** 1050mm + Top

Categories: High tables, Tables