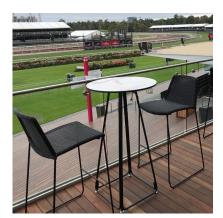

Commonly used in Restaurants, Bistros, Cafes, Lounge areas, Sports Bars, TAB's, Gaming rooms, Casinos, Lobbies & Functions

Base manufactured in Italy with a lead time of approximately 14-16 weeks

Top manufactured in Australia by Identity Furniture with a lead time of approximately 6-8 weeks