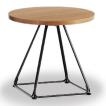

## **LUNAR 5443 LOW TABLE**

## P.O.A

Table top options include; select grade Vic Ash, rustic Vic Ash, American Oak, compact laminate, prefinished laminate, stone, Corian, etc

Steel rod frame with powdercoated finish

Suitable for indoor use only

**Width** 450-800mm - **Depth** 450-800mm - **Height** 500mm + Top

Categories: Low Tables, Tables