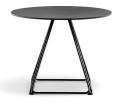

## **LUNAR 5443 LOW TABLE**

## P.O.A

Table top options include; select grade Vic Ash, rustic Vic Ash, American Oak, compact laminate, prefinished laminate, stone, Corian, etc

Steel rod frame with powdercoated finish

Suitable for indoor use only

**Width** 450-800mm - **Depth** 450-800mm - **Height** 500mm + Top

Categories: Low Tables, Tables