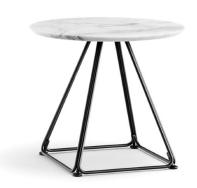

## **LUNAR 5443 LOW TABLE**

## P.O.A

Table top options include; select grade Vic Ash, rustic Vic Ash, American Oak, compact laminate, prefinished laminate, stone, Corian, etc

Steel rod frame with powdercoated finish

Suitable for indoor use only

**Width** 450-800mm - **Depth** 450-800mm - **Height** 500mm + Top

Categories: Low Tables, Tables