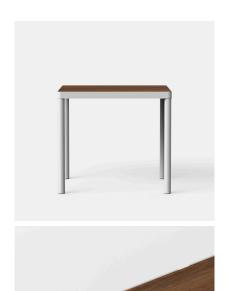

## **KIOS SQUARE TABLE**

Zinc-plated Steel Frame in a powdercoated or Stainless Steel finish.

Slatted tabletop inset into a metal edge with radius corners.

Tabletop options include; select grade Vic Ash, rustic Vic Ash, American Oak, compact laminate, prefinished laminate, stone, Corian, etc.

Suitable for indoor and outdoor use (with an outdoor oiled finish).

Manufactured in Australia by Identity Furniture with a lead time of 6 weeks.

## **Standard Sizes:**

**V1 - Length:** 800mm

Width: 800mm Height: 750mm

Custom sizes available (P.O.A)

Categories: 4-leg, Outdoor, Tables