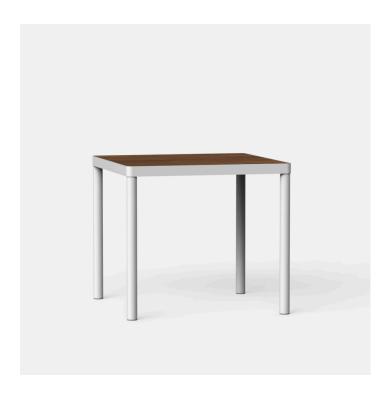

## **KIOS SQUARE TABLE**

Zinc-plated Steel Frame in a powdercoated or Stainless Steel finish.

Slatted tabletop inset into a metal edge with radius corners.

Tabletop options include; select grade Vic Ash, rustic Vic Ash, American Oak, compact laminate, prefinished laminate, stone, Corian, etc.

Suitable for indoor and outdoor use (with an outdoor oiled finish).

Manufactured in Australia by Identity Furniture with a lead time of 6 weeks.

## **Standard Sizes:**

**V1 - Length:** 800mm

Width: 800mm Height: 750mm

Custom sizes available (P.O.A)

Categories: 4-leg, Outdoor, Tables