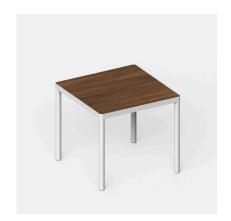

## **KIOS SQUARE TABLE**

Zinc-plated Steel Frame in a powdercoated or Stainless Steel finish.

Slatted tabletop inset into a metal edge with radius corners.

Tabletop options include; select grade Vic Ash, rustic Vic Ash, American Oak, compact laminate, prefinished laminate, stone, Corian, etc.

Suitable for indoor and outdoor use (with an outdoor oiled finish).

Manufactured in Australia by Identity Furniture with a lead time of 6 weeks.

## **Standard Sizes:**

**V1 - Length:** 800mm

Width: 800mm Height: 750mm

Custom sizes available (P.O.A)

Categories: 4-leg, Outdoor, Tables