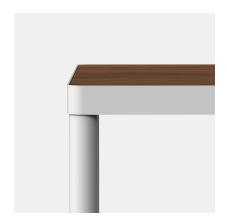

## **KIOS SQUARE TABLE**

Zinc-plated Steel Frame in a powdercoated or Stainless Steel finish.

Slatted tabletop inset into a metal edge with radius corners.

Tabletop options include; select grade Vic Ash, rustic Vic Ash, American Oak, compact laminate, prefinished laminate, stone, Corian, etc.