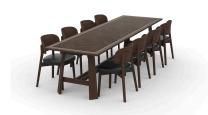

## **KEYSTONE TABLE**

Solid Victorian Ash frame in natural or stained finish

Table top options include, select grade Vic Ash, rustic Ash, American Oak compact laminate, prefinished laminate, stone, Corian, inlaid tiles, etc.

Suitable for indoor use only

Commonly used in Restaurants, Bistros, Cafe's & Sport's Bars

Manufactured in Australia by Identity Furniture with a lead time of approximately 6-8 weeks