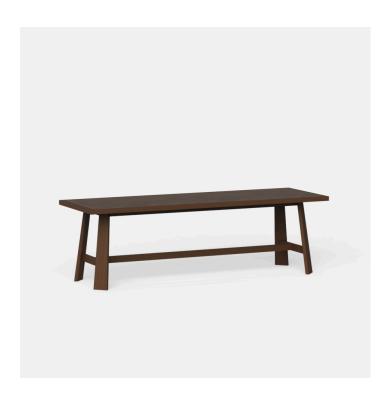

## **KEYSTONE TABLE**

Solid Victorian Ash frame in natural or stained finish

Table top options include, select grade Vic Ash, rustic Ash, American Oak compact laminate, prefinished laminate, stone, Corian, inlaid tiles, etc.

## Standard Sizes:

**V1** -

Length: 2400mm Width: 800mm Heig

**ht:** 750mm

**V2** -

Length: 1800mm Width: 800mm Heig

**ht:** 750mm

Custom sizes available (P.O.A)