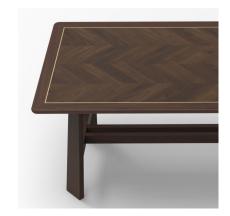

## **KEYSTONE TABLE**

Solid Victorian Ash frame in natural or stained finish

Table top options include, select grade Vic Ash, rustic Ash, American Oak compact laminate, prefinished laminate, stone, Corian, inlaid tiles, etc.

## Standard Sizes:

**V1** -

Length: 2400mm Width: 800mm Heig

**ht:** 750mm

**V2** -

Length: 1800mm Width: 800mm Heig

**ht:** 750mm

Custom sizes available (P.O.A)