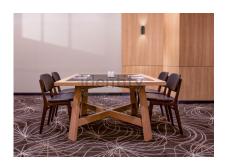

## **KEYSTONE TABLE**

Solid Victorian Ash frame in natural or stained finish

Table top options include, select grade Vic Ash, rustic Ash, American Oak compact laminate, prefinished laminate, stone, Corian, inlaid tiles, etc.

Suitable for indoor use only

Commonly used in Restaurants, Bistros, Cafe's & Sport's Bars

Manufactured in Australia by Identity Furniture with a lead time of approximately 6-8 weeks