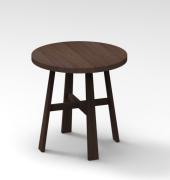

## **KEYSTONE DRYBAR**

#### DETAILS

Solid Australian Ash frame in natural or stained finish.

Top material and design of your choice.

Manufactured in Australia by Identity Furniture.

LEAD TIME 8 - 10 Weeks

### DIMENSIONS

Standard Drybar Height 1050mm Custom sizes available (P.O.A)