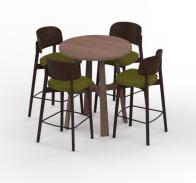

## **KEYSTONE DRYBAR**

#### DETAILS

Solid Australian Ash frame in natural or stained finish.

Top material and design of your choice.

Manufactured in Australia by Identity Furniture.

LEAD TIME 8 - 10 Weeks

### DIMENSIONS

Standard Drybar Height 1050mm Custom sizes available (P.O.A)