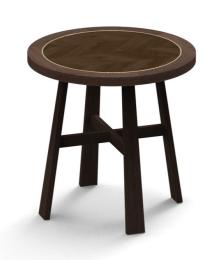

## **KEYSTONE DRYBAR**

#### DETAILS

Solid Australian Ash frame in natural or stained finish.

Top material and design of your choice.

Manufactured in Australia by Identity Furniture.

LEAD TIME 8 - 10 Weeks

### DIMENSIONS

Standard Drybar Height 1050mm Custom sizes available (P.O.A)