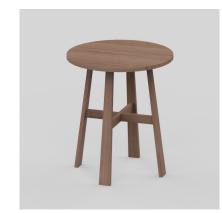

## **KEYSTONE DRYBAR**

#### DETAILS

Solid Australian Ash frame in natural or stained finish.

Top material and design of your choice.

Manufactured in Australia by Identity Furniture.

LEAD TIME 8 - 10 Weeks

### DIMENSIONS

Standard Drybar Height 1050mm Custom sizes available (P.O.A)