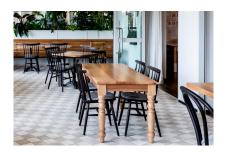

## **JACKAROO TABLE**

Solid Teak tabletop with round turned table legs.

Tabletop options include select grade Vic Ash, rustic Ash, American Oak compact laminate, prefinished laminate, stone, Corian, etc

Suitable for indoor or outdoor use (Teak with specialised oil finish).

Manufactured in Australia by Identity Furniture with a lead time of approximately 4-6 weeks