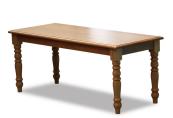

## **JACKAROO TABLE**

Solid Teak tabletop with round turned table legs.

Tabletop options include select grade Vic Ash, rustic Ash, American Oak compact laminate, prefinished laminate, stone, Corian, etc

Suitable for indoor or outdoor use (Teak with specialised oil finish).

Manufactured in Australia by Identity Furniture with a lead time of approximately 4-6 weeks

## V1 -

Length: 2400mm Width: 800mm Heig ht: 750mm V2 -Length: 1800mm Width: 800mm Heig ht: 750mm

Custom sizes available (P.O.A)

Categories: <u>4-leg</u>, <u>Dining Tables</u>, <u>Tables</u>