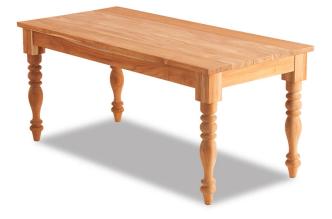

## **JACKAROO TABLE**

Solid Teak tabletop with round turned table legs.

Tabletop options include select grade Vic Ash, rustic Ash, American Oak compact laminate, prefinished laminate, stone, Corian, etc

Suitable for indoor or outdoor use (Teak with specialised oil finish).

Manufactured in Australia by Identity Furniture with a lead time of approximately 4-6 weeks

## V1 -

Length: 2400mm Width: 800mm Heig ht: 750mm V2 -Length: 1800mm Width: 800mm Heig ht: 750mm

Custom sizes available (P.O.A)

Categories: <u>4-leg</u>, <u>Dining Tables</u>, <u>Tables</u>