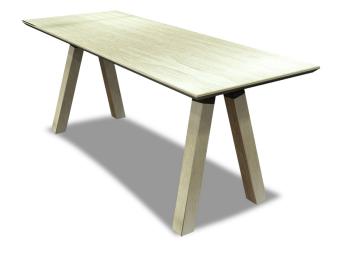

## **IVANHOE TABLE**

Solid Victorian Ash frame in natural or stained finish

Table top options include, select grade Vic Ash, rustic Ash, American Oak compact laminate, prefinished laminate, stone, Corian, etc

Steel connector frame with powdercoated finish

Suitable for indoor use only

Optional outdoor finish available

Commonly used in Restaurants, Bistros, Cafe's, Sport's Bars & TAB's

Manufactured in Australia by Identity Furniture with a lead time of approximately 4-6 weeks

## **Standard Sizes:**

V1 -

Length: 2400mm Width: 800mm Heig

**ht:** 750mm

**V2** -

Length: 1800mm Width: 800mm Heig

**ht:** 750mm

Custom sizes available (P.O.A)