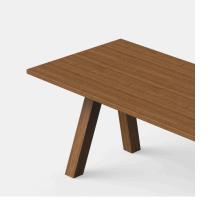

## **IVANHOE COMMUNAL TABLE**

Solid Victorian Ash frame in natural or stained finish

Table top options include, select grade Vic Ash, rustic Ash, American Oak compact laminate, prefinished laminate, stone, Corian, etc

Steel connector frame with powdercoated finish

Suitable for indoor use only

Optional outdoor finish available

Commonly used in Restaurants, Bistros, Cafe's, Sport's Bars & TAB's

Manufactured in Australia by Identity Furniture with a lead time of approximately 4-6 weeks

## Standard Sizes:

V1 - Length: 4000mm Depth: 1000mm
Height: 750mm
V2 - Length: 3000mm Depth: 1000mm
Height: 750mm

Custom sizes available (P.O.A)

Categories: <u>4-leg</u>, <u>Dining Tables</u>, <u>Tables</u>