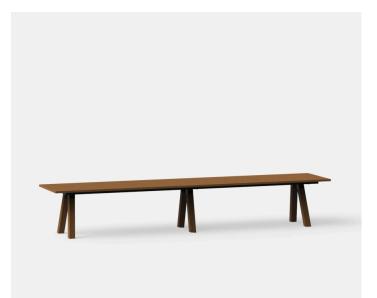

## **IVANHOE COMMUNAL TABLE**

Solid Victorian Ash frame in natural or stained finish

Table top options include, select grade Vic Ash, rustic Ash, American Oak compact laminate, prefinished laminate, stone, Corian, etc

Steel connector frame with powdercoated finish

Suitable for indoor use only

Optional outdoor finish available

Commonly used in Restaurants, Bistros, Cafe's, Sport's Bars & TAB's

Manufactured in Australia by Identity Furniture with a lead time of approximately 4-6 weeks

## Standard Sizes:

V1 - Length: 4000mm Depth: 1000mm
Height: 750mm
V2 - Length: 3000mm Depth: 1000mm
Height: 750mm

Custom sizes available (P.O.A)

Categories: <u>4-leg</u>, <u>Dining Tables</u>, <u>Tables</u>