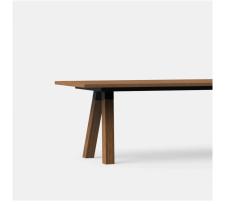

## **IVANHOE COMMUNAL TABLE**

Solid Victorian Ash frame in natural or stained finish

Table top options include, select grade Vic Ash, rustic Ash, American Oak compact laminate, prefinished laminate, stone, Corian, etc

Steel connector frame with powdercoated finish

Suitable for indoor use only

Optional outdoor finish available

Commonly used in Restaurants, Bistros, Cafe's, Sport's Bars & TAB's

Manufactured in Australia by Identity Furniture with a lead time of approximately 4-6 weeks

## Standard Sizes:

V1 - Length: 4000mm Depth: 1000mm
Height: 750mm
V2 - Length: 3000mm Depth: 1000mm
Height: 750mm

Custom sizes available (P.O.A)

Categories: <u>4-leg</u>, <u>Dining Tables</u>, <u>Tables</u>