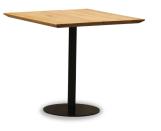

## **INOX SQUARE TABLE BLACK**

Cast iron base with black powdercoated finish

Custom powdercoat finish available on request

Table top options include; select grade Vic Ash, rustic Vic Ash, American Oak, compact laminate, prefinished laminate, stone, Corian, etc

Suitable for indoor use

Commonly used in Restaurants, Bistros, Cafes, Lounge areas, Sports Bars & TAB's

Base manufactured in Italy with a lead time of 14-16 weeks

Table top made in Australia with lead time of 6-8 weeks

Width 600-900mm - **Depth** 600-900mm - **Height** 730mm + Table top

**Categories:** <u>Central Column</u>, <u>Dining</u> <u>Tables</u>, <u>Outdoor</u>, <u>Tables</u>