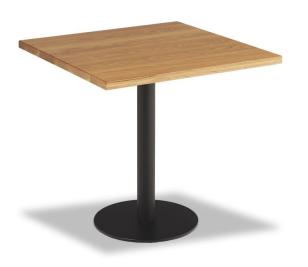

## **INOX SQUARE TABLE BLACK**

Cast iron base with black powdercoated finish

Custom powdercoat finish available on request

Table top options include; select grade Vic Ash, rustic Vic Ash, American Oak, compact laminate, prefinished laminate, stone, Corian, etc

Suitable for indoor use

Commonly used in Restaurants, Bistros, Cafes, Lounge areas, Sports Bars & TAB's

Base manufactured in Italy with a lead time of 14-16 weeks

Table top made in Australia with lead time of 6-8 weeks

Width 600-900mm - **Depth** 600-900mm - **Height** 730mm + Table top

**Categories:** <u>Central Column</u>, <u>Dining</u> <u>Tables</u>, <u>Outdoor</u>, <u>Tables</u>