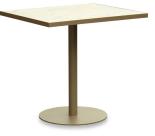

## **INOX SQUARE TABLE BLACK**

Cast iron base with black powdercoated finish

Custom powdercoat finish available on request

Table top options include; select grade Vic Ash, rustic Vic Ash, American Oak, compact laminate, prefinished laminate, stone, Corian, etc

Suitable for indoor use

Commonly used in Restaurants, Bistros, Cafes, Lounge areas, Sports Bars & TAB's

Base manufactured in Italy with a lead time of 14-16 weeks

Table top made in Australia with lead time of 6-8 weeks

Width 600-900mm - **Depth** 600-900mm - **Height** 730mm + Table top

**Categories:** <u>Central Column</u>, <u>Dining</u> <u>Tables</u>, <u>Outdoor</u>, <u>Tables</u>