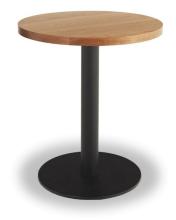

## **INOX LOW TABLE BLACK**

P.O.A

Cast iron base with black powdercoated finish

Custom powdercoat finish available on request

Table top options include; select grade Vic Ash, rustic Vic Ash, American Oak, compact laminate, prefinished laminate, stone, Corian, etc

Width 600-900mm - Depth 600-900mm - Height 450mm + Table top

Categories: Central Column, Low Tables, Outdoor, Tables