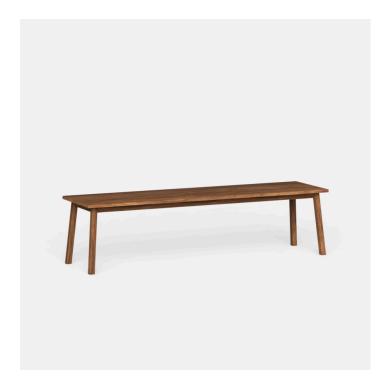

## **HAWTHORN TIMBER TABLE**

Solid Victorian Ash frame in natural or stained finish

Table top options include, select grade Vic Ash, rustic Ash, American Oak compact laminate, prefinished laminate, stone, Corian, etc

## Standard Sizes:

**V1 - Length:** 2400mm

Width: 800mm Height: 750mm

**V2 - Length:** 1800mm

Width: 800mm Height: 750mm

Custom sizes available (P.O.A)

Categories: 4-leg, Dining Tables, Tables