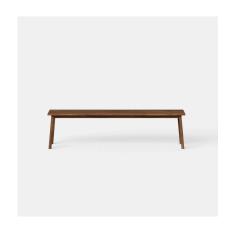

## **HAWTHORN TIMBER TABLE**

Solid Victorian Ash frame in natural or stained finish

Table top options include, select grade Vic Ash, rustic Ash, American Oak compact laminate, prefinished laminate, stone, Corian, etc

## Standard Sizes:

**V1 - Length:** 2400mm

Width: 800mm Height: 750mm

**V2 - Length:** 1800mm

Width: 800mm Height: 750mm

Custom sizes available (P.O.A)

Categories: 4-leg, Dining Tables, Tables