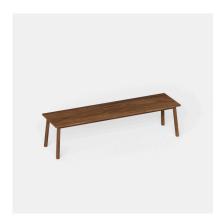

## **HAWTHORN TIMBER TABLE**

Solid Victorian Ash frame in natural or stained finish

Table top options include, select grade Vic Ash, rustic Ash, American Oak compact laminate, prefinished laminate, stone, Corian, etc

## Standard Sizes:

**V1 - Length:** 2400mm

Width: 800mm Height: 750mm

**V2 - Length:** 1800mm

Width: 800mm Height: 750mm

Custom sizes available (P.O.A)

Categories: 4-leg, Dining Tables, Tables