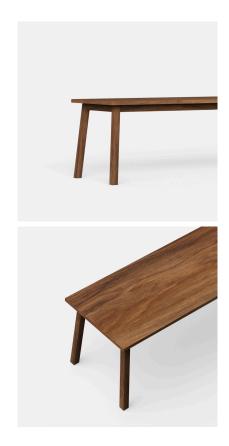

## **HAWTHORN TIMBER TABLE**

Solid Victorian Ash frame in natural or stained finish

Table top options include, select grade Vic Ash, rustic Ash, American Oak compact laminate, prefinished laminate, stone, Corian, etc

Suitable for indoor use only

Oiled Teak version available, suitable for outdoor use

Commonly used in Restaurants, Bistros, Cafe's, Lounge areas, Sport's Bars, Alfresco, Terraces, Beer Gardens & TAB's

Manufactured in Australia by Identity Furniture with a lead time of approximately 4-6 weeks