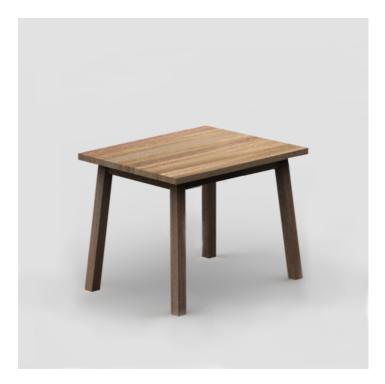

## HAWTHORN TIMBER TABLE -SQUARE BASE

Solid Victorian Ash frame in natural or stained finish

Table top options include, select grade Vic Ash, rustic Ash, American Oak compact laminate, prefinished laminate, stone, Corian, etc

## **Standard Sizes:**

V1 - Length: 800mm Width: 800mm Height: 750mm

Custom sizes available (P.O.A)

Categories: <u>4-leg</u>, <u>Dining Tables</u>, <u>Tables</u>

×