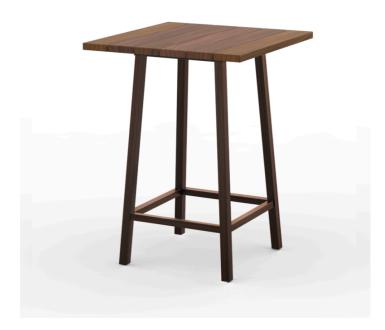

## **HAWTHORN TIMBER DRYBAR -SQUARE BASE**

Solid Victorian Ash frame in natural or stained finish

Table top options include, select grade Vic Ash, rustic Ash, American Oak compact laminate, prefinished laminate, stone, Corian, etc

Suitable for indoor use only

Oiled Teak version available, suitable for outdoor use

Commonly used in Restaurants, Bistros, Cafe's, Lounge areas, Sport's Bars, Alfresco, Terraces, Beer Gardens & TAB's

Manufactured in Australia by Identity Furniture with a lead time of approximately 4-6 weeks

## Standard Sizes:

**V1** -

Diameter: 800mm Height: 1050mm

Custom sizes available (P.O.A)

Categories: 4-leg, High tables, Tables