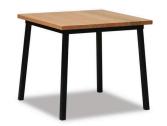

## HAWTHORN STEEL TABLE -SQUARE BASE

Table top options include, select grade Vic Ash, rustic Ash, American Oak slatted hardwood, compact laminate, prefinished laminate, stone, Corian, etc.

38mm square section steel frame with powdercoated finish

Also available with brushed stainless finish

Suitable for indoor or outdoor use dependent on finish

Commonly used in Restaurants, Bistros, Cafe's, Sport's Bars, Alfresco, Terraces, Beer Gardens & TAB's

Manufactured in Australia by Identity Furniture with a lead time of approximately 6-8 weeks

## **Standard Sizes:**

V1 - Length: 800mm Width: 800mm Height: 750mm

Custom sizes available (P.O.A)

**Categories:** <u>4-leg</u>, <u>Communal</u>, <u>Dining</u> <u>Tables</u>, <u>Outdoor</u>, <u>Tables</u>