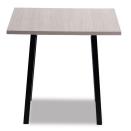

## HAWTHORN STEEL TABLE -SQUARE BASE

Table top options include, select grade Vic Ash, rustic Ash, American Oak slatted hardwood, compact laminate, prefinished laminate, stone, Corian, etc.

38mm square section steel frame with powdercoated finish

Also available with brushed stainless finish

Suitable for indoor or outdoor use dependent on finish

Commonly used in Restaurants, Bistros, Cafe's, Sport's Bars, Alfresco, Terraces, Beer Gardens & TAB's

Manufactured in Australia by Identity Furniture with a lead time of approximately 6-8 weeks

## **Standard Sizes:**

V1 - Length: 800mm Width: 800mm Height: 750mm

Custom sizes available (P.O.A)

**Categories:** <u>4-leg</u>, <u>Communal</u>, <u>Dining</u> <u>Tables</u>, <u>Outdoor</u>, <u>Tables</u>