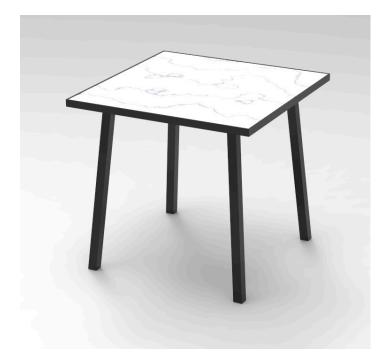

## HAWTHORN STEEL TABLE -SQUARE BASE

Table top options include, select grade Vic Ash, rustic Ash, American Oak slatted hardwood, compact laminate, prefinished laminate, stone, Corian, etc.

38mm square section steel frame with powdercoated finish

Also available with brushed stainless finish

Suitable for indoor or outdoor use dependent on finish

Commonly used in Restaurants, Bistros, Cafe's, Sport's Bars, Alfresco, Terraces, Beer Gardens & TAB's

Manufactured in Australia by Identity Furniture with a lead time of approximately 6-8 weeks

## **Standard Sizes:**

V1 - Length: 800mm Width: 800mm Height: 750mm

Custom sizes available (P.O.A)

**Categories:** <u>4-leg</u>, <u>Communal</u>, <u>Dining</u> <u>Tables</u>, <u>Outdoor</u>, <u>Tables</u>