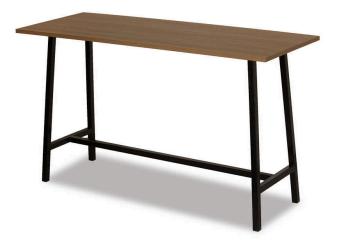

## **HAWTHORN STEEL DRYBAR**

38mm square section steel frame with powdercoated finish. Also available with brushed stainless finish

Table top options include; select grade Vic Ash, rustic Vic Ash, American Oak, compact laminate, prefinished laminate, stone, Corian, etc

Suitable for indoor or outdoor use

Optional V-support frame

Manufactured in Australia by Identity Furniture with a lead time of approximately 4-6 weeks

## **Standard Sizes:**

**V1** -

Length: 2400mm Depth: 800mm Heig

**ht:** 1050mm

V2 - Length: 1800mm Depth:

700mm **Height:** 1050mm

Custom sizes available (P.O.A)

Categories: 4-leg, High tables, Outdoor,