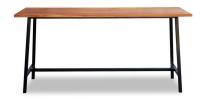

## **HAWTHORN STEEL DRYBAR**

38mm square section steel frame with powdercoated finish. Also available with brushed stainless finish

Table top options include; select grade Vic Ash, rustic Vic Ash, American Oak, compact laminate, prefinished laminate, stone, Corian, etc

Suitable for indoor or outdoor use

Optional V-support frame

Manufactured in Australia by Identity Furniture with a lead time of approximately 4-6 weeks

## **Standard Sizes:**

**V1** -

Length: 2400mm Depth: 800mm Heig

**ht:** 1050mm

V2 - Length: 1800mm Depth:

700mm **Height:** 1050mm

Custom sizes available (P.O.A)

Categories: 4-leg, High tables, Outdoor,