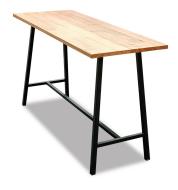

## **HAWTHORN STEEL DRYBAR**

38mm square section steel frame with powdercoated finish. Also available with brushed stainless finish

Table top options include; select grade Vic Ash, rustic Vic Ash, American Oak, compact laminate, prefinished laminate, stone, Corian, etc

Suitable for indoor or outdoor use

Optional V-support frame

Manufactured in Australia by Identity Furniture with a lead time of approximately 4-6 weeks

## **Standard Sizes:**

**V1** -

Length: 2400mm Depth: 800mm Heig

**ht:** 1050mm

V2 - Length: 1800mm Depth:

700mm **Height:** 1050mm

Custom sizes available (P.O.A)

Categories: 4-leg, High tables, Outdoor,