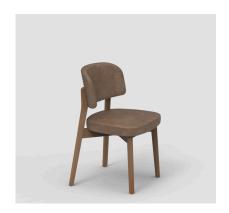

## HARPER TIMBER CHAIR

#### **DETAILS**

Timber frame in natural or stained finish.

Upholstered seat in your selected material (COM).

Backrest options include stained veneer, upholstered backrest pad or fully upholstered.

Optional rattan feature detail or stud detail to backrest.