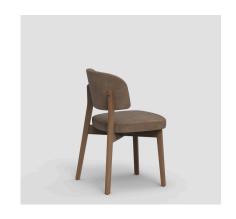

## HARPER TIMBER CHAIR

#### **DETAILS**

Timber frame in natural or stained finish.

Upholstered seat in your selected material (COM).

Backrest options include stained veneer, upholstered backrest pad or fully upholstered.

Optional rattan feature detail or stud detail to backrest.