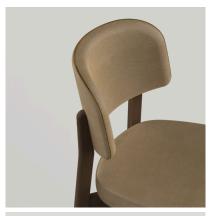

## HARPER TIMBER CHAIR

#### **DETAILS**

Timber frame in natural or stained finish.

Upholstered seat in your selected material (COM).

Backrest options include stained veneer, upholstered backrest pad or fully upholstered.

Optional rattan feature detail or stud detail to backrest.