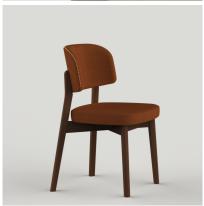

## HARPER TIMBER CHAIR

#### **DETAILS**

Timber frame in natural or stained finish.

Upholstered seat in your selected material (COM).

Backrest options include stained veneer, upholstered backrest pad or fully upholstered.

Optional rattan feature detail or stud detail to backrest.