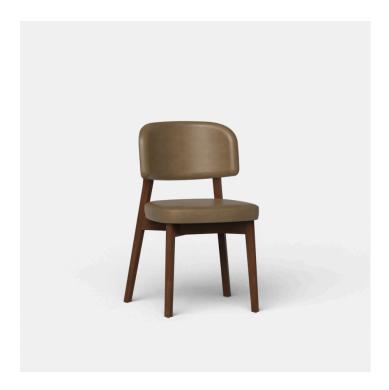

## HARPER TIMBER CHAIR

#### **DETAILS**

Timber frame in natural or stained finish.

Upholstered seat in your selected material (COM).

Backrest options include stained veneer, upholstered backrest pad or fully upholstered.

Optional rattan feature detail or stud detail to backrest.