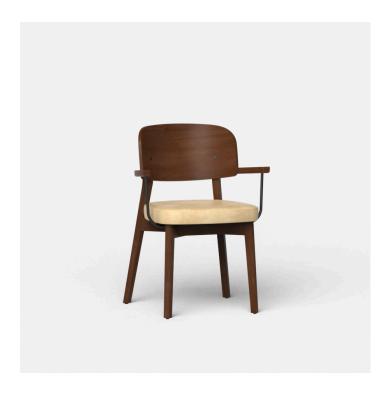

## HARPER TIMBER ARMCHAIR

#### **DETAILS**

Timber frame in natural or stained finish.

Upholstered seat in your selected material (COM).

Backrest options include stained veneer, upholstered backrest pad or fully upholstered.

Optional wave shaped backrest in veneer or upholstered backrest pad.

Optional rattan feature detail or stud detail to backrest.

Optional brass arm detail.

Manufactured in Australia by Identity Furniture.

## **DIMENSIONS**

Width 710mm - Depth 510mm -Height 795mm

Seat Height 480mm – Arm Rest Height 620mm