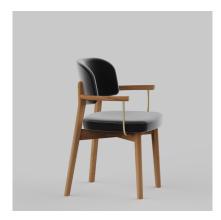

## HARPER TIMBER ARMCHAIR

#### **DETAILS**

Timber frame in natural or stained finish.

Upholstered seat in your selected material (COM).

Backrest options include stained veneer, upholstered backrest pad or fully upholstered.

Optional wave shaped backrest in veneer or upholstered backrest pad.

Optional rattan feature detail or stud detail to backrest.

Optional brass arm detail.

Manufactured in Australia by Identity Furniture.