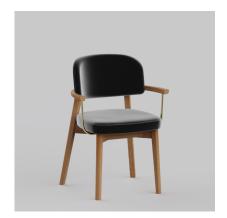

## HARPER TIMBER ARMCHAIR

#### **DETAILS**

Timber frame in natural or stained finish.

Upholstered seat in your selected material (COM).

Backrest options include stained veneer, upholstered backrest pad or fully upholstered.

Optional wave shaped backrest in veneer or upholstered backrest pad.

Optional rattan feature detail or stud detail to backrest.

Optional brass arm detail.

Manufactured in Australia by Identity Furniture.