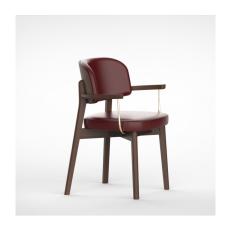

## HARPER TIMBER ARMCHAIR

#### **DETAILS**

Timber frame in natural or stained finish.

Upholstered seat in your selected material (COM).

Backrest options include stained veneer, upholstered backrest pad or fully upholstered.

Optional wave shaped backrest in veneer or upholstered backrest pad.

Optional rattan feature detail or stud detail to backrest.

Optional brass arm detail.

Manufactured in Australia by Identity Furniture.