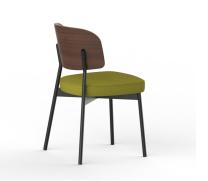

# HARPER STEEL CHAIR

#### **DETAILS**

Steel frame powdercoated in a colour of your choice.

Upholstered seat in your selected material (COM).

Backrest options include stained veneer, upholstered backrest pad or fully upholstered.

Optional wave shaped backrest in veneer or upholstered backrest pad.

Optional rattan feature detail to backrest.

Optional brass and/or stud detail.

Manufactured in Australia by Identity
Furniture.