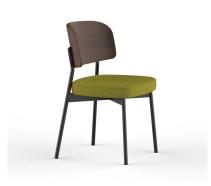

# HARPER STEEL CHAIR

#### **DETAILS**

Steel frame powdercoated in a colour of your choice.

Upholstered seat in your selected material (COM).

Backrest options include stained veneer, upholstered backrest pad or fully upholstered.

Optional wave shaped backrest in veneer or upholstered backrest pad.

Optional rattan feature detail to backrest.

Optional brass and/or stud detail.

Manufactured in Australia by Identity
Furniture.