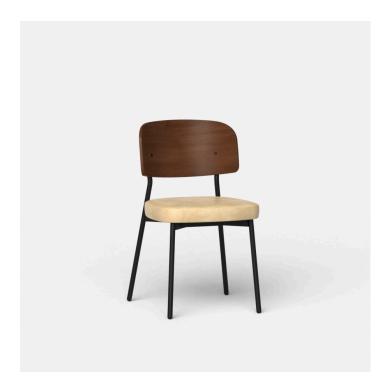

# HARPER STEEL CHAIR

#### **DETAILS**

Steel frame powdercoated in a colour of your choice.

Upholstered seat in your selected material (COM).

Backrest options include stained veneer, upholstered backrest pad or fully upholstered.

Optional wave shaped backrest in veneer or upholstered backrest pad.

Optional rattan feature detail to backrest.

Optional brass and/or stud detail.

Manufactured in Australia by Identity
Furniture.

# **DIMENSIONS**

Width 530mm - Depth 510mm -Height 795mm Seat Height 480mm