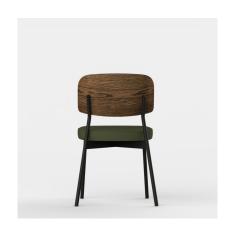

# HARPER STEEL CHAIR

#### **DETAILS**

Steel frame powdercoated in a colour of your choice.

Upholstered seat in your selected material (COM).

Backrest options include stained veneer, upholstered backrest pad or fully upholstered.

Optional wave shaped backrest in veneer or upholstered backrest pad.

Optional rattan feature detail to backrest.

Optional brass and/or stud detail.

Manufactured in Australia by Identity
Furniture.