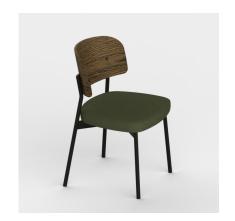

# HARPER STEEL CHAIR

#### **DETAILS**

Steel frame powdercoated in a colour of your choice.

Upholstered seat in your selected material (COM).

Backrest options include stained veneer, upholstered backrest pad or fully upholstered.

Optional wave shaped backrest in veneer or upholstered backrest pad.

Optional rattan feature detail to backrest.

Optional brass and/or stud detail.

Manufactured in Australia by Identity
Furniture.