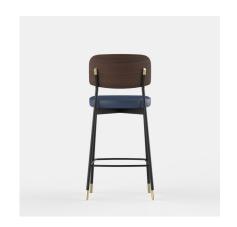

#### **DETAILS**

Steel frame powdercoated in a colour of your choice.

Upholstered seat in your selected material (COM).

Backrest options include stained veneer, upholstered backrest pad or fully upholstered.

Optional wave shaped backrest in veneer or upholstered backrest pad.

Optional rattan feature detail to backrest.

Optional brass and/or stud detail.

Manufactured in Australia by Identity
Furniture.