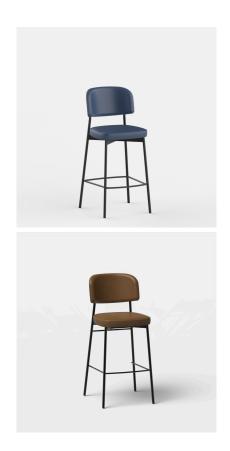

#### **DETAILS**

Steel frame powdercoated in a colour of your choice.

Upholstered seat in your selected material (COM).

Backrest options include stained veneer, upholstered backrest pad or fully upholstered.

Optional wave shaped backrest in veneer or upholstered backrest pad.

Optional rattan feature detail to backrest.

Optional brass and/or stud detail.

Manufactured in Australia by Identity
Furniture.