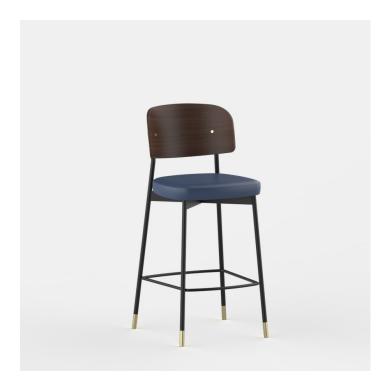

#### **DETAILS**

Steel frame powdercoated in a colour of your choice.

Upholstered seat in your selected material (COM).

Backrest options include stained veneer, upholstered backrest pad or fully upholstered.

Optional wave shaped backrest in veneer or upholstered backrest pad.

Optional rattan feature detail to backrest.

Optional brass and/or stud detail.

Manufactured in Australia by Identity
Furniture.

## **DIMENSIONS**

Width 530mm - Depth 510mm -Height 1040mm Seat Height 750mm