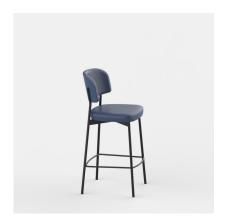

#### **DETAILS**

Steel frame powdercoated in a colour of your choice.

Upholstered seat in your selected material (COM).

Backrest options include stained veneer, upholstered backrest pad or fully upholstered.

Optional wave shaped backrest in veneer or upholstered backrest pad.

Optional rattan feature detail to backrest.

Optional brass and/or stud detail.

Manufactured in Australia by Identity
Furniture.