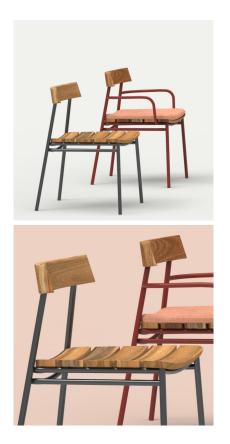

## HAMLYN CHAIR

### DETAILS

Steel frame powdercoated in a colour of your choice.

Slatted Spotted Gum seat and back in an outdoor oiled finish.

Optional upholstered seat cushion in your choice of material (COM).

Manufactured in Australia by Identity Furniture.