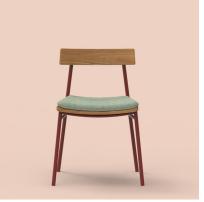

## HAMLYN CHAIR

### DETAILS

Steel frame powdercoated in a colour of your choice.

Slatted Spotted Gum seat and back in an outdoor oiled finish.

Optional upholstered seat cushion in your choice of material (COM).

Manufactured in Australia by Identity Furniture.