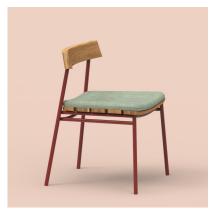

## HAMLYN CHAIR

### DETAILS

Steel frame powdercoated in a colour of your choice.

Slatted Spotted Gum seat and back in an outdoor oiled finish.

Optional upholstered seat cushion in your choice of material (COM).

Manufactured in Australia by Identity Furniture.