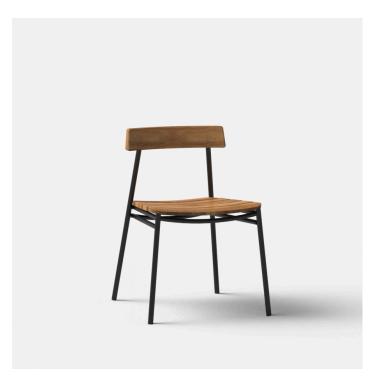

## HAMLYN CHAIR

### DETAILS

Steel frame powdercoated in a colour of your choice.

Slatted Spotted Gum seat and back in an outdoor oiled finish.

Optional upholstered seat cushion in your choice of material (COM).

Manufactured in Australia by Identity Furniture.

#### DIMENSIONS

Width 530mm – Depth 490mm – Height 760mm Seat Height 420mm