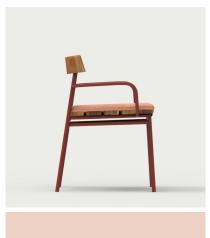

## HAMLYN ARM CHAIR

## **DETAILS**

Steel frame powdercoated in a colour of your choice.

Slatted Spotted Gum seat and back in an outdoor oiled finish.

Optional upholstered seat cushion in your choice of material (COM).

Manufactured in Australia by Identity Furniture.

## **DIMENSIONS**

Width 560mm - Depth 490mm -Height 760mm Seat Height 420mm - Arm Rest Height 570mm