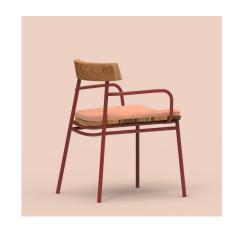

## HAMLYN ARM CHAIR

## **DETAILS**

Steel frame powdercoated in a colour of your choice.

Slatted Spotted Gum seat and back in an outdoor oiled finish.

Optional upholstered seat cushion in your choice of material (COM).

Manufactured in Australia by Identity Furniture.

## **DIMENSIONS**

Width 560mm - Depth 490mm -Height 760mm Seat Height 420mm - Arm Rest Height 570mm