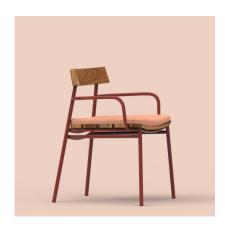

## HAMLYN ARM CHAIR

## **DETAILS**

Steel frame powdercoated in a colour of your choice.

Slatted Spotted Gum seat and back in an outdoor oiled finish.

Optional upholstered seat cushion in your choice of material (COM).

Manufactured in Australia by Identity Furniture.

## **DIMENSIONS**

Width 560mm - Depth 490mm -Height 760mm Seat Height 420mm - Arm Rest Height 570mm