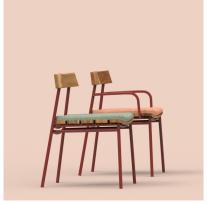

## HAMLYN ARM CHAIR

## **DETAILS**

Steel frame powdercoated in a colour of your choice.

Slatted Spotted Gum seat and back in an outdoor oiled finish.

Optional upholstered seat cushion in your choice of material (COM).

Manufactured in Australia by Identity Furniture.

## **DIMENSIONS**

Width 560mm - Depth 490mm -Height 760mm Seat Height 420mm - Arm Rest Height 570mm