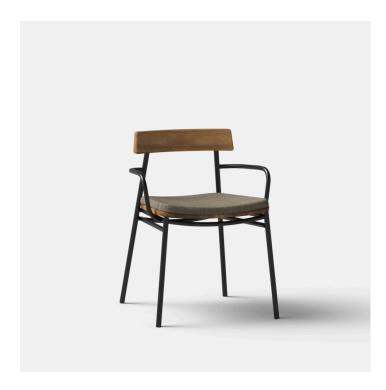

## HAMLYN ARM CHAIR

## **DETAILS**

Steel frame powdercoated in a colour of your choice.

Slatted Spotted Gum seat and back in an outdoor oiled finish.

Optional upholstered seat cushion in your choice of material (COM).

Manufactured in Australia by Identity Furniture.

## **DIMENSIONS**

Width 560mm - Depth 490mm -Height 760mm Seat Height 420mm - Arm Rest Height 570mm