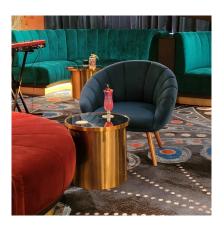

## **FLOWER LOUNGE**

### DETAILS

Internal timber frame and legs in natural or stained finish.

Fully upholstered with fluted detail in your selected material (COM).

Manufactured in Australia by Identity Furniture.