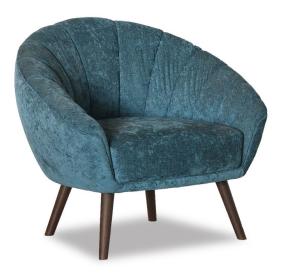

## **FLOWER LOUNGE**

### DETAILS

Internal timber frame and legs in natural or stained finish.

Fully upholstered with fluted detail in your selected material (COM).

Manufactured in Australia by Identity Furniture.

### DIMENSIONS

Width 870mm – Depth 740mm – Height 810mm Seat Height 450mm