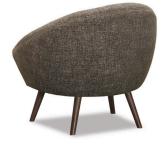

## **FLOWER LOUNGE**

### DETAILS

Internal timber frame and legs in natural or stained finish.

Fully upholstered with fluted detail in your selected material (COM).

Manufactured in Australia by Identity Furniture.

### DIMENSIONS

Width 870mm – Depth 740mm – Height 810mm Seat Height 450mm