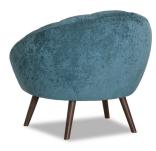

## **FLOWER LOUNGE**

### DETAILS

Internal timber frame and legs in natural or stained finish.

Fully upholstered with fluted detail in your selected material (COM).

Manufactured in Australia by Identity Furniture.

### DIMENSIONS

Width 870mm – Depth 740mm – Height 810mm Seat Height 450mm