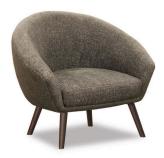

## **FLOWER LOUNGE**

### DETAILS

Internal timber frame and legs in natural or stained finish.

Fully upholstered with fluted detail in your selected material (COM).

Manufactured in Australia by Identity Furniture.

### DIMENSIONS

Width 870mm – Depth 740mm – Height 810mm Seat Height 450mm