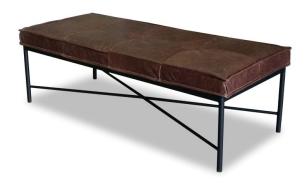

## **ESTATE OTTOMAN**

## **DETAILS**

Steel frame with chrome plated or powdercoated finish in your choice of colour.

Fully upholstered seat with detail stitching and pinch pleat seams in your selected material (COM).

Manufactured in Australia by Identity Furniture.

## **DIMENSIONS**

Standard Width 1500mm or 1800mm - Depth 600mm - Height 450mm

Custom sizes available (P.O.A)