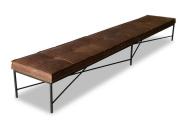

## **ESTATE OTTOMAN**

## **DETAILS**

Steel frame with chrome plated or powdercoated finish in your choice of colour.

Fully upholstered seat with detail stitching and pinch pleat seams in your selected material (COM).

Manufactured in Australia by Identity Furniture.

## **DIMENSIONS**

Standard Width 1500mm or 1800mm - Depth 600mm - Height 450mm

Custom sizes available (P.O.A)