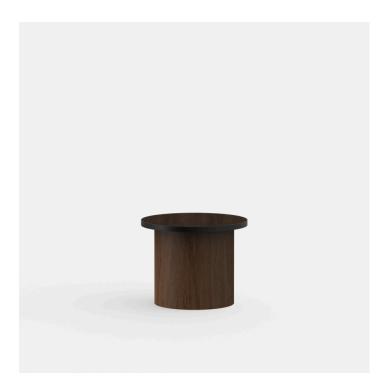

## **DRUM LOW TABLE**

#### DETAILS

Steel frame powdercoated in a colour of your choice.

Optional stainless steel with brushed finish.

Top material of your choice.

Manufactured in Australia by Identity Furniture.

#### DIMENSIONS

Standard Coffee Table Height 450mm Minimum size recommended: 600mm Custom sizes available (P.O.A)