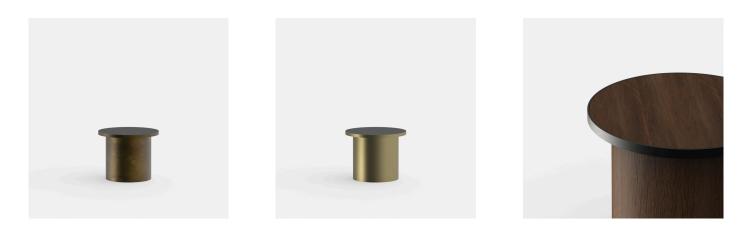

## **DRUM LOW TABLE**

#### DETAILS

Steel frame powdercoated in a colour of your choice.

Optional stainless steel with brushed finish.

Top material of your choice.

Manufactured in Australia by Identity Furniture.

#### LEAD TIME

8 - 10 Weeks

#### AREAS

Can be made suitable for outdoor use.

#### DIMENSIONS

Standard Coffee Table Height 450mm Minimum size recommended: 600mm Custom sizes available (P.O.A)

### WARRANTY

2 Years

Please be aware items made with natural products such as timber may show slight variations in colour and texture from the images shown.

**Categories:** <u>Central Column</u>, <u>Low</u> <u>Tables</u>, <u>Outdoor</u>, <u>Tables</u>

# GALLERY IMAGES