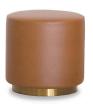

## **CYLINDER OTTOMAN**

## DETAILS

Internal timber frame fully upholstered in your selected material (COM).

Optional plinth powdercoated in a colour of your choice.

Manufactured in Australia by Identity Furniture.

#### DIMENSIONS

Diameter 450mm, 900mm, or 1200mm – Height 450mm Custom sizes available (P.O.A)