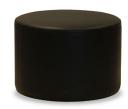

## **CYLINDER OTTOMAN**

## DETAILS

Internal timber frame fully upholstered in your selected material (COM).

Optional plinth powdercoated in a colour of your choice.

Manufactured in Australia by Identity Furniture.

#### DIMENSIONS

Diameter 450mm, 900mm, or 1200mm – Height 450mm Custom sizes available (P.O.A)