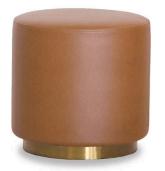

## **CYLINDER OTTOMAN**

## DETAILS

Internal timber frame fully upholstered in your selected material (COM).

Optional plinth powdercoated in a colour of your choice.

Manufactured in Australia by Identity Furniture.

#### DIMENSIONS

Diameter 450mm, 900mm, or 1200mm – Height 450mm Custom sizes available (P.O.A)