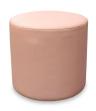

## **CYLINDER OTTOMAN**

## DETAILS

Internal timber frame fully upholstered in your selected material (COM).

Optional plinth powdercoated in a colour of your choice.

Manufactured in Australia by Identity Furniture.

#### DIMENSIONS

Diameter 450mm, 900mm, or 1200mm – Height 450mm Custom sizes available (P.O.A)