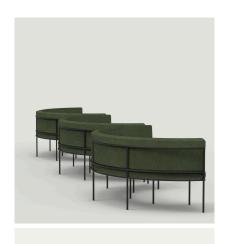

# **CURVED HAVEN BANQUETTE**

#### **DETAILS**

Steel frame powdercoated in your selected colour.

Manufactured in modular sections with customisable curves and powdercoated steel arms.

Fully upholstered seat and back cushions in your selected material (COM).