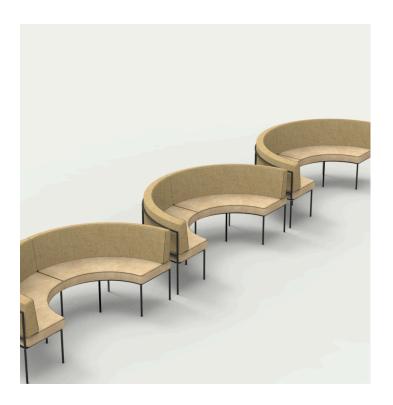

# **CURVED HAVEN BANQUETTE**

#### **DETAILS**

Steel frame powdercoated in your selected colour.

Manufactured in modular sections with customisable curves and powdercoated steel arms.

Fully upholstered seat and back cushions in your selected material (COM).

#### **DIMENSIONS**

Custom Width - Seat Depth 660mm
- Height 870mm
Seat Height 470mm - Arm Rest
Height 640mm
Custom sizes available (P.O.A)