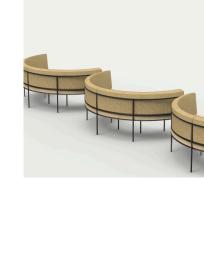

# **CURVED HAVEN BANQUETTE**

#### **DETAILS**

Steel frame powdercoated in your selected colour.

Manufactured in modular sections with customisable curves and powdercoated steel arms.

Fully upholstered seat and back cushions in your selected material (COM).