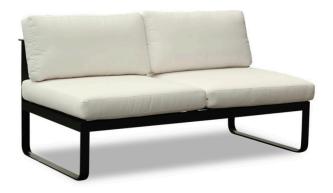

### **CROFT MODULAR SOFA**

#### **DETAILS**

Steel frame powdercoated in a colour of your choice.

Fully upholstered in your selected material (COM).

Manufactured in Australia by Identity Furniture.

#### **DIMENSIONS**

Width 1500mm - Depth 790mm -Height 645mm

Custom sizes available (P.O.A)