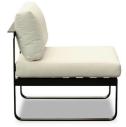

## **CROFT MODULAR LOUNGE**

#### **DETAILS**

Steel frame powdercoated in a colour of your choice.

Fully upholstered in your selected material (COM).

Manufactured in Australia by Identity Furniture.

#### **DIMENSIONS**

Width 750mm - Depth 790mm -Height 645mm