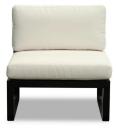

## **CROFT MODULAR LOUNGE**

#### **DETAILS**

Steel frame powdercoated in a colour of your choice.

Fully upholstered in your selected material (COM).

Manufactured in Australia by Identity Furniture.

#### **DIMENSIONS**

Width 750mm - Depth 790mm -Height 645mm