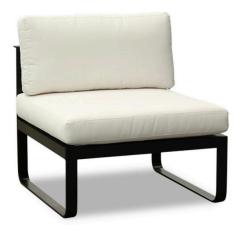

## **CROFT MODULAR LOUNGE**

#### **DETAILS**

Steel frame powdercoated in a colour of your choice.

Fully upholstered in your selected material (COM).

Manufactured in Australia by Identity Furniture.

#### **DIMENSIONS**

Width 750mm - Depth 790mm -Height 645mm