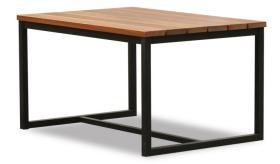

# **COOLIBAH TABLE**

## **DETAILS**

Steel frame powdercoated in a colour of your choice.

Top material of your choice, recommended slatted Spotted Gum in an outdoor oiled finish.

Manufactured in Australia by Identity Furniture.