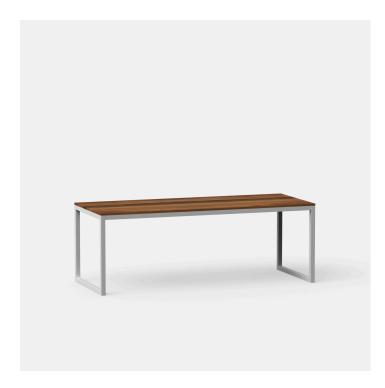

# **COLUMBUS SLED TABLE**

# **DETAILS**

Steel frame powdercoated in a colour of your choice.

Optional stainless steel finish.

Top material of your choice, recommended slatted Spotted Gum with an outdoor oiled finish.

Manufactured in Australia by Identity Furniture.

# **DIMENSIONS**

Standard Dining Height 750mm
Minimum size recommended: Width
700mm - Length 1800mm
No round tops
Custom sizes available (P.O.A)