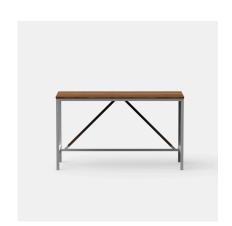

## **COLUMBUS DRYBAR**

#### **DETAILS**

Steel frame powdercoated in a colour of your choice.

Optional stainless steel finish.

Timber support in a natural or stained finish.

Top material of your choice, recommended slatted Spotted Gum with an outdoor oiled finish.

### **DIMENSIONS**

Standard Bar Height 1050mm
Minimum size recommended: Width
700mm - Length 1800mm
No round tops
Custom sizes available (P.O.A)