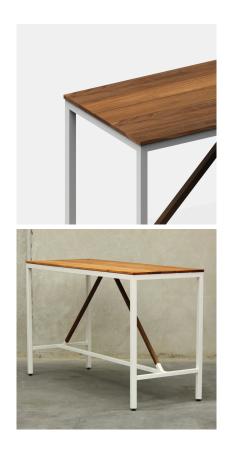

## **COLUMBUS DRYBAR**

#### **DETAILS**

Steel frame powdercoated in a colour of your choice.

Optional stainless steel finish.

Timber support in a natural or stained finish.

Top material of your choice, recommended slatted Spotted Gum with an outdoor oiled finish.

### **DIMENSIONS**

Standard Bar Height 1050mm
Minimum size recommended: Width
700mm - Length 1800mm
No round tops
Custom sizes available (P.O.A)