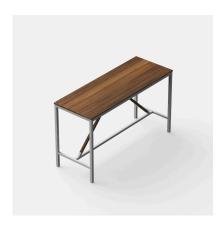

## **COLUMBUS DRYBAR**

#### **DETAILS**

Steel frame powdercoated in a colour of your choice.

Optional stainless steel finish.

Timber support in a natural or stained finish.

Top material of your choice, recommended slatted Spotted Gum with an outdoor oiled finish.

### **DIMENSIONS**

Standard Bar Height 1050mm
Minimum size recommended: Width
700mm - Length 1800mm
No round tops
Custom sizes available (P.O.A)