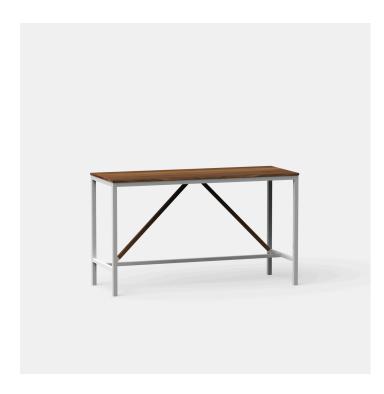

## **COLUMBUS DRYBAR**

#### **DETAILS**

Steel frame powdercoated in a colour of your choice.

Optional stainless steel finish.

Timber support in a natural or stained finish.

Top material of your choice, recommended slatted Spotted Gum with an outdoor oiled finish.

### **DIMENSIONS**

Standard Bar Height 1050mm
Minimum size recommended: Width
700mm - Length 1800mm
No round tops
Custom sizes available (P.O.A)