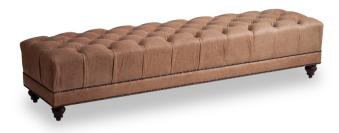

## **CHESTERFIELD OTTOMAN**

Fully upholstered in your selected material (COM)

Solid timber internal frame

High density commercial grade foam

Stained or natural solid timber feet - other feet options available

Suitable for indoor use only

Commonly used in Lounge areas & Lobbies

Manufactured in Australia by Identity Furniture with a lead time of approximately 4-6 weeks

## **Standard Sizes:**

V1 - Width: 1800mm Height: 800mm
Seat Height: 450mm
V2 - Width: 1500mm Height: 800mm
Seat Height: 450mm

Custom sizes available (P.O.A)

Categories: Lounge, Ottoman, Price Range, Timber, Upholstered