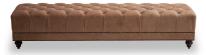

## **CHESTERFIELD OTTOMAN**

Fully upholstered in your selected material (COM)

Solid timber internal frame

High density commercial grade foam

Stained or natural solid timber feet - other feet options available

Suitable for indoor use only

Commonly used in Lounge areas & Lobbies

Manufactured in Australia by Identity Furniture with a lead time of approximately 4-6 weeks

## **Standard Sizes:**

V1 - Width: 1800mm Height: 800mm
Seat Height: 450mm
V2 - Width: 1500mm Height: 800mm
Seat Height: 450mm

Custom sizes available (P.O.A)

Categories: Lounge, Ottoman, Price Range, Timber, Upholstered