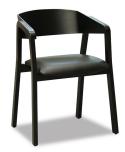

# **CAVA ARMCHAIR**

# DETAILS

Solid European beech or oak frame in your choice of natural or stained finish.

Upholstered seat pad in your choice of material (COM).

Optional veneer backrest or upholstered backrest in your choice of material (COM).

### DIMENSIONS

Width 640mm – Depth 520mm – Height 780mm Seat Height 470mm – Arm Rest Height 700mm