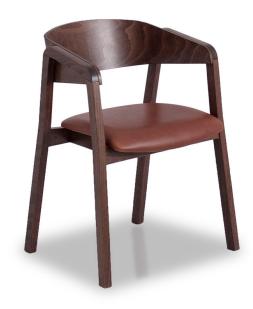

# **CAVA ARMCHAIR**

# DETAILS

Solid European beech or oak frame in your choice of natural or stained finish.

Upholstered seat pad in your choice of material (COM).

Optional veneer backrest or upholstered backrest in your choice of material (COM).

### DIMENSIONS

Width 640mm – Depth 520mm – Height 780mm Seat Height 470mm – Arm Rest Height 700mm