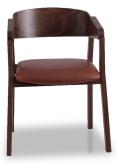

# **CAVA ARMCHAIR**

# DETAILS

Solid European beech or oak frame in your choice of natural or stained finish.

Upholstered seat pad in your choice of material (COM).

Optional veneer backrest or upholstered backrest in your choice of material (COM).