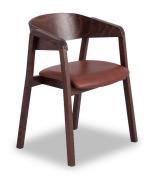

# **CAVA ARMCHAIR**

# DETAILS

Solid European beech or oak frame in your choice of natural or stained finish.

Upholstered seat pad in your choice of material (COM).

Optional veneer backrest or upholstered backrest in your choice of material (COM).

### DIMENSIONS

Width 640mm – Depth 520mm – Height 780mm Seat Height 470mm – Arm Rest Height 700mm