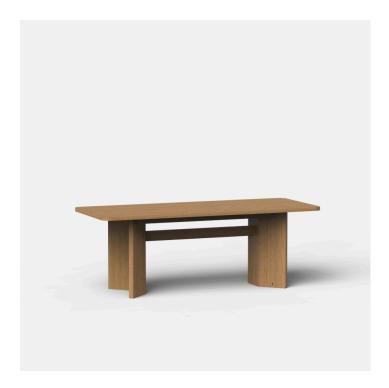

## **CAROUSEL TABLE**

### **DETAILS**

Solid Australian Ash frame in a natural or stained finish.

Top material of your choice, recommended stained solid timber top.

Manufactured in Australia by Identity Furniture.

#### **DIMENSIONS**

Standard Dining Height 750mm Minimum size recommended: Width 700mm - Length 1800mm Custom sizes available (P.O.A)