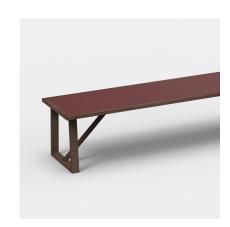

## **CAPTAIN TIMBER TABLE**

### **DETAILS**

Solid Australian Ash frame in a natural or stained finish.

Top material of your choice, recommended stained solid timber.

Manufactured in Australia by Identity Furniture.

### **LEAD TIME**

8 - 10 Weeks

### **AREAS**

Indoor

## **DIMENSIONS**

Standard Dining Height 750mm
Minimum size recommended: Width
700mm - Length 1800mm
No round tops
Custom sizes available (P.O.A)

### WARRANTY

2 Years

Please be aware items made with natural products such as timber may show slight variations in colour and texture from the images shown.

Categories: 4-leg, Communal, Dining

# Tables, Tables

# **GALLERY IMAGES**