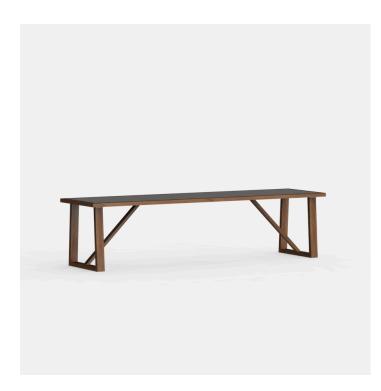

## **CAPTAIN TIMBER TABLE**

### **DETAILS**

Solid Australian Ash frame in a natural or stained finish.

Top material of your choice, recommended stained solid timber.

Manufactured in Australia by Identity Furniture.

## **DIMENSIONS**

Standard Dining Height 750mm
Minimum size recommended: Width
700mm - Length 1800mm
No round tops
Custom sizes available (P.O.A)