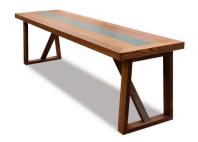

## **CAPTAIN TIMBER TABLE**

### **DETAILS**

Solid Australian Ash frame in a natural or stained finish.

Top material of your choice, recommended stained solid timber.

Manufactured in Australia by Identity Furniture.

### **LEAD TIME**

8 - 10 Weeks

### **AREAS**

Indoor

## **DIMENSIONS**

Standard Dining Height 750mm
Minimum size recommended: Width
700mm - Length 1800mm
No round tops
Custom sizes available (P.O.A)

### WARRANTY

2 Years

Please be aware items made with natural products such as timber may show slight variations in colour and texture from the images shown.

Categories: 4-leg, Communal, Dining

# Tables, Tables

# **GALLERY IMAGES**