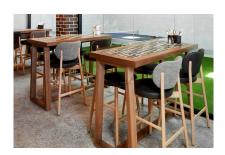

## CAPTAIN TIMBER SLED DRYBAR

## DETAILS

Solid Australian Ash frame in a natural or stained finish.

Top material of your choice, recommended stained solid timber. Manufactured in Australia by Identity Furniture.