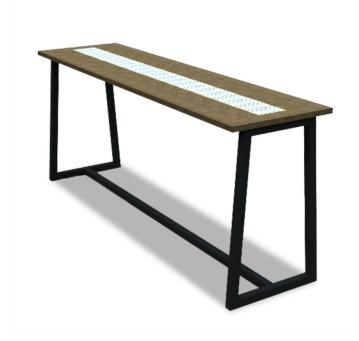

## CAPTAIN TIMBER SLED DRYBAR

## DETAILS

Solid Australian Ash frame in a natural or stained finish.

Top material of your choice, recommended stained solid timber. Manufactured in Australia by Identity Furniture.

#### DIMENSIONS

Standard Bar Height 1100mm Minimum size recommended: Width 700mm - Length 1800mm No round tops Custom sizes available (P.O.A)