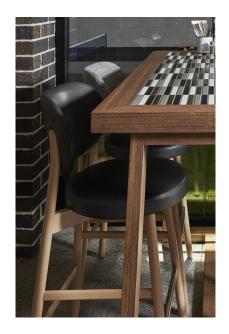

## CAPTAIN TIMBER SLED DRYBAR

## DETAILS

Solid Australian Ash frame in a natural or stained finish.

Top material of your choice, recommended stained solid timber. Manufactured in Australia by Identity Furniture.