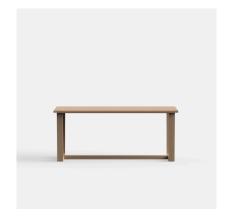

# **CAESAR TIMBER TABLE**

#### **DETAILS**

Solid Australian Ash frame in natural or stained finish.

Optional straight or tapered legs.

Top material of your choice,

recommended stained solid timber top.

Manufactured in Australia by Identity Furniture.

### **DIMENSIONS**

Standard Dining Table Height 750mm

Minimum size recommended: Width

600mm - Length 1200mm

Custom sizes available (P.O.A)