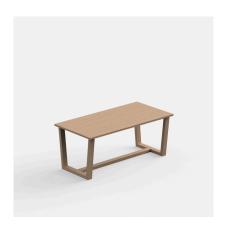

# **CAESAR TIMBER TABLE**

#### **DETAILS**

Solid Australian Ash frame in natural or stained finish.

Optional straight or tapered legs.

Top material of your choice,

recommended stained solid timber top.

Manufactured in Australia by Identity Furniture.

### **DIMENSIONS**

Standard Dining Table Height 750mm

Minimum size recommended: Width

600mm - Length 1200mm

Custom sizes available (P.O.A)