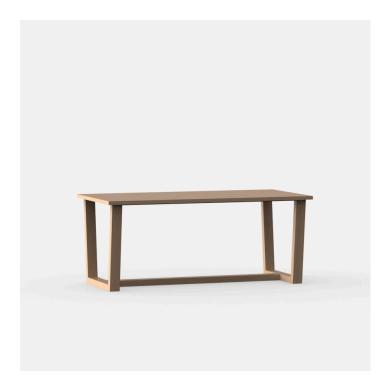

# **CAESAR TIMBER TABLE**

#### **DETAILS**

Solid Australian Ash frame in natural or stained finish.

Optional straight or tapered legs.

Top material of your choice,

recommended stained solid timber top.

Manufactured in Australia by Identity Furniture.

### **DIMENSIONS**

Standard Dining Table Height 750mm

Minimum size recommended: Width

600mm - Length 1200mm

Custom sizes available (P.O.A)