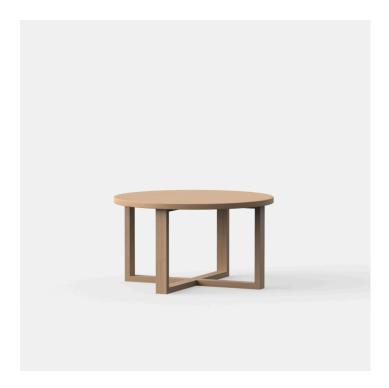

# CAESAR TIMBER TABLE -SQUARE BASE

#### **DETAILS**

Solid Australian Ash frame in natural or stained finish.

Optional straight or tapered legs.

Top material of your choice,

recommended stained solid timber top.

Manufactured in Australia by Identity Furniture.

## **DIMENSIONS**

Standard Dining Table Height

750mm

Minimum size recommended:

600mm

Custom sizes available (P.O.A)