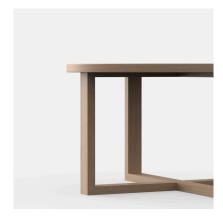

# CAESAR TIMBER TABLE -SQUARE BASE

#### **DETAILS**

Solid Australian Ash frame in natural or stained finish.

Optional straight or tapered legs.

Top material of your choice,

recommended stained solid timber top.

Manufactured in Australia by Identity Furniture.