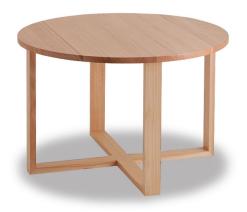

# CAESAR TIMBER LOW TABLE - SQUARE BASE

#### **DETAILS**

Solid Australian Ash frame in natural or stained finish.

Optional straight or tapered legs.

Top material of your choice,

recommended stained solid timber top.

Manufactured in Australia by Identity Furniture.

## **DIMENSIONS**

Standard Coffee Table Height 450mm

Minimum size recommended:

500mm

Custom sizes available (P.O.A)